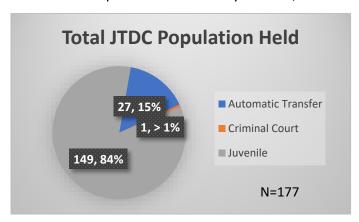

<sup>\*</sup>Age, Gender and Race for Criminal Court population (N=1) is not represented in this report.