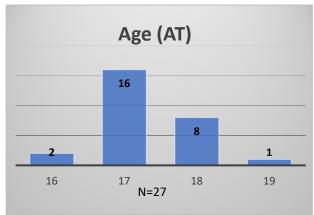

## Daily Data Dashboard – December 22, 2023 Demographics for JTDC Population Friday Morning Midnight Count

Total # of probation Involved youth<sup>1</sup>: 1,330











Data sources: cFive Supervisor – Probation Population and RMIS – JTDC Population

<sup>&</sup>lt;sup>1</sup> Probation Active: Any youth who is pending sentencing with an active social history, has been formally placed on probation or supervision with Cook County Juvenile Probation on the date of the report.

<sup>\*</sup>Age, Gender and Race for Criminal Court population (N=1) is not represented in this report.

## Daily Data Dashboard – December 22, 2023 Demographics for JTDC Population Friday Morning Midnight Count