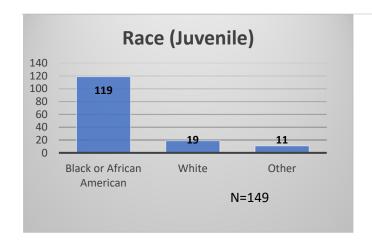

## Daily Data Dashboard – December 22, 2023 Demographics for JTDC Population Friday Morning Midnight Count

Total # of probation Involved youth<sup>1</sup>: 1,330











Data sources: cFive Supervisor – Probation Population and RMIS – JTDC Population

<sup>&</sup>lt;sup>1</sup> Probation Active: Any youth who is pending sentencing with an active social history, has been formally placed on probation or supervision with Cook County Juvenile Probation on the date of the report.

<sup>\*</sup>Age, Gender and Race for Criminal Court population (N=1) is not represented in this report.

## Daily Data Dashboard – December 22, 2023 Demographics for JTDC Population Friday Morning Midnight Count