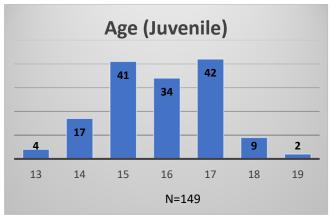

## Daily Data Dashboard – December 22, 2023 Demographics for JTDC Population Friday Morning Midnight Count

Total # of probation Involved youth<sup>1</sup>: 1,330











Data sources: cFive Supervisor – Probation Population and RMIS – JTDC Population

<sup>&</sup>lt;sup>1</sup> Probation Active: Any youth who is pending sentencing with an active social history, has been formally placed on probation or supervision with Cook County Juvenile Probation on the date of the report.

<sup>\*</sup>Age, Gender and Race for Criminal Court population (N=1) is not represented in this report.

## Daily Data Dashboard – December 22, 2023 Demographics for JTDC Population Friday Morning Midnight Count