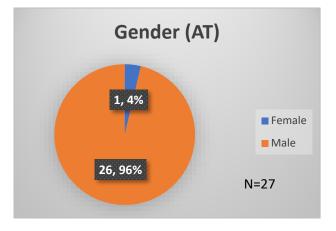

<sup>\*</sup>Age, Gender and Race for Criminal Court population (N=1) is not represented in this report.