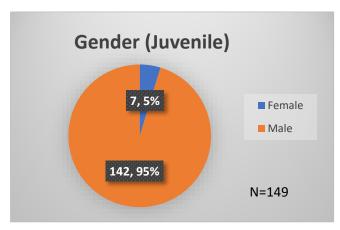

## Daily Data Dashboard – December 22, 2023 Demographics for JTDC Population Friday Morning Midnight Count

Total # of probation Involved youth<sup>1</sup>: 1,330











Data sources: cFive Supervisor – Probation Population and RMIS – JTDC Population

<sup>&</sup>lt;sup>1</sup> Probation Active: Any youth who is pending sentencing with an active social history, has been formally placed on probation or supervision with Cook County Juvenile Probation on the date of the report.

<sup>\*</sup>Age, Gender and Race for Criminal Court population (N=1) is not represented in this report.

## Daily Data Dashboard – December 22, 2023 Demographics for JTDC Population Friday Morning Midnight Count